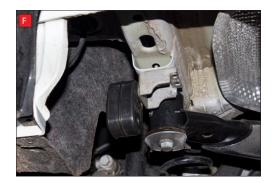

A) Both of the rear mounting points need rotating 180° when fitting the Scorpion exhaust.