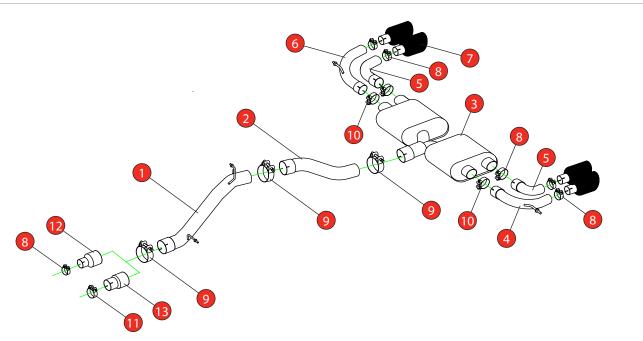

## Estimated Fitting Time: 2 Hours

| NO.    | PART NO.   | DESCRIPTION                              | QTY |
|--------|------------|------------------------------------------|-----|
| 1      | 764VW      | Non-resonated Centre Section             | 1   |
| 2      | 765VW      | Link Pipe                                | 1   |
| 3      | 766VW      | Rear Silencer                            | 1   |
| 4      | 802VW      | L/H Outer Trim Connecting Pipe           | 1   |
| 5      | 806VW      | L/H & R/H Inner Trim Connecting Pipe     | 2   |
| 6      | 804VW      | R/H Outer Trim Connecting Pipe           | 1   |
| 7      | Z023.10153 | Black Ceramic Coated Ø114mm Daytona Trim | 4   |
| Fit Ki | it         |                                          | ·   |
| 8      | Z016.10064 | 63-68mm Clamp                            | 7   |
| 9      | Z016.10069 | 79-85mm Clamp                            | 3   |
| 10     | Z016.10070 | 66mm H/D Clamp                           | 2   |
| 11     | Z016.10056 | 73-79mm Clamp                            | 1   |
| 12     | AD103      | Adaptor (USE TO FIT TO O.E DOWNPIPE)     | 1   |
| 13     | AD107      | Adaptor (USE TO FIT TO Ø76mm DOWNPIPE)   | 1   |